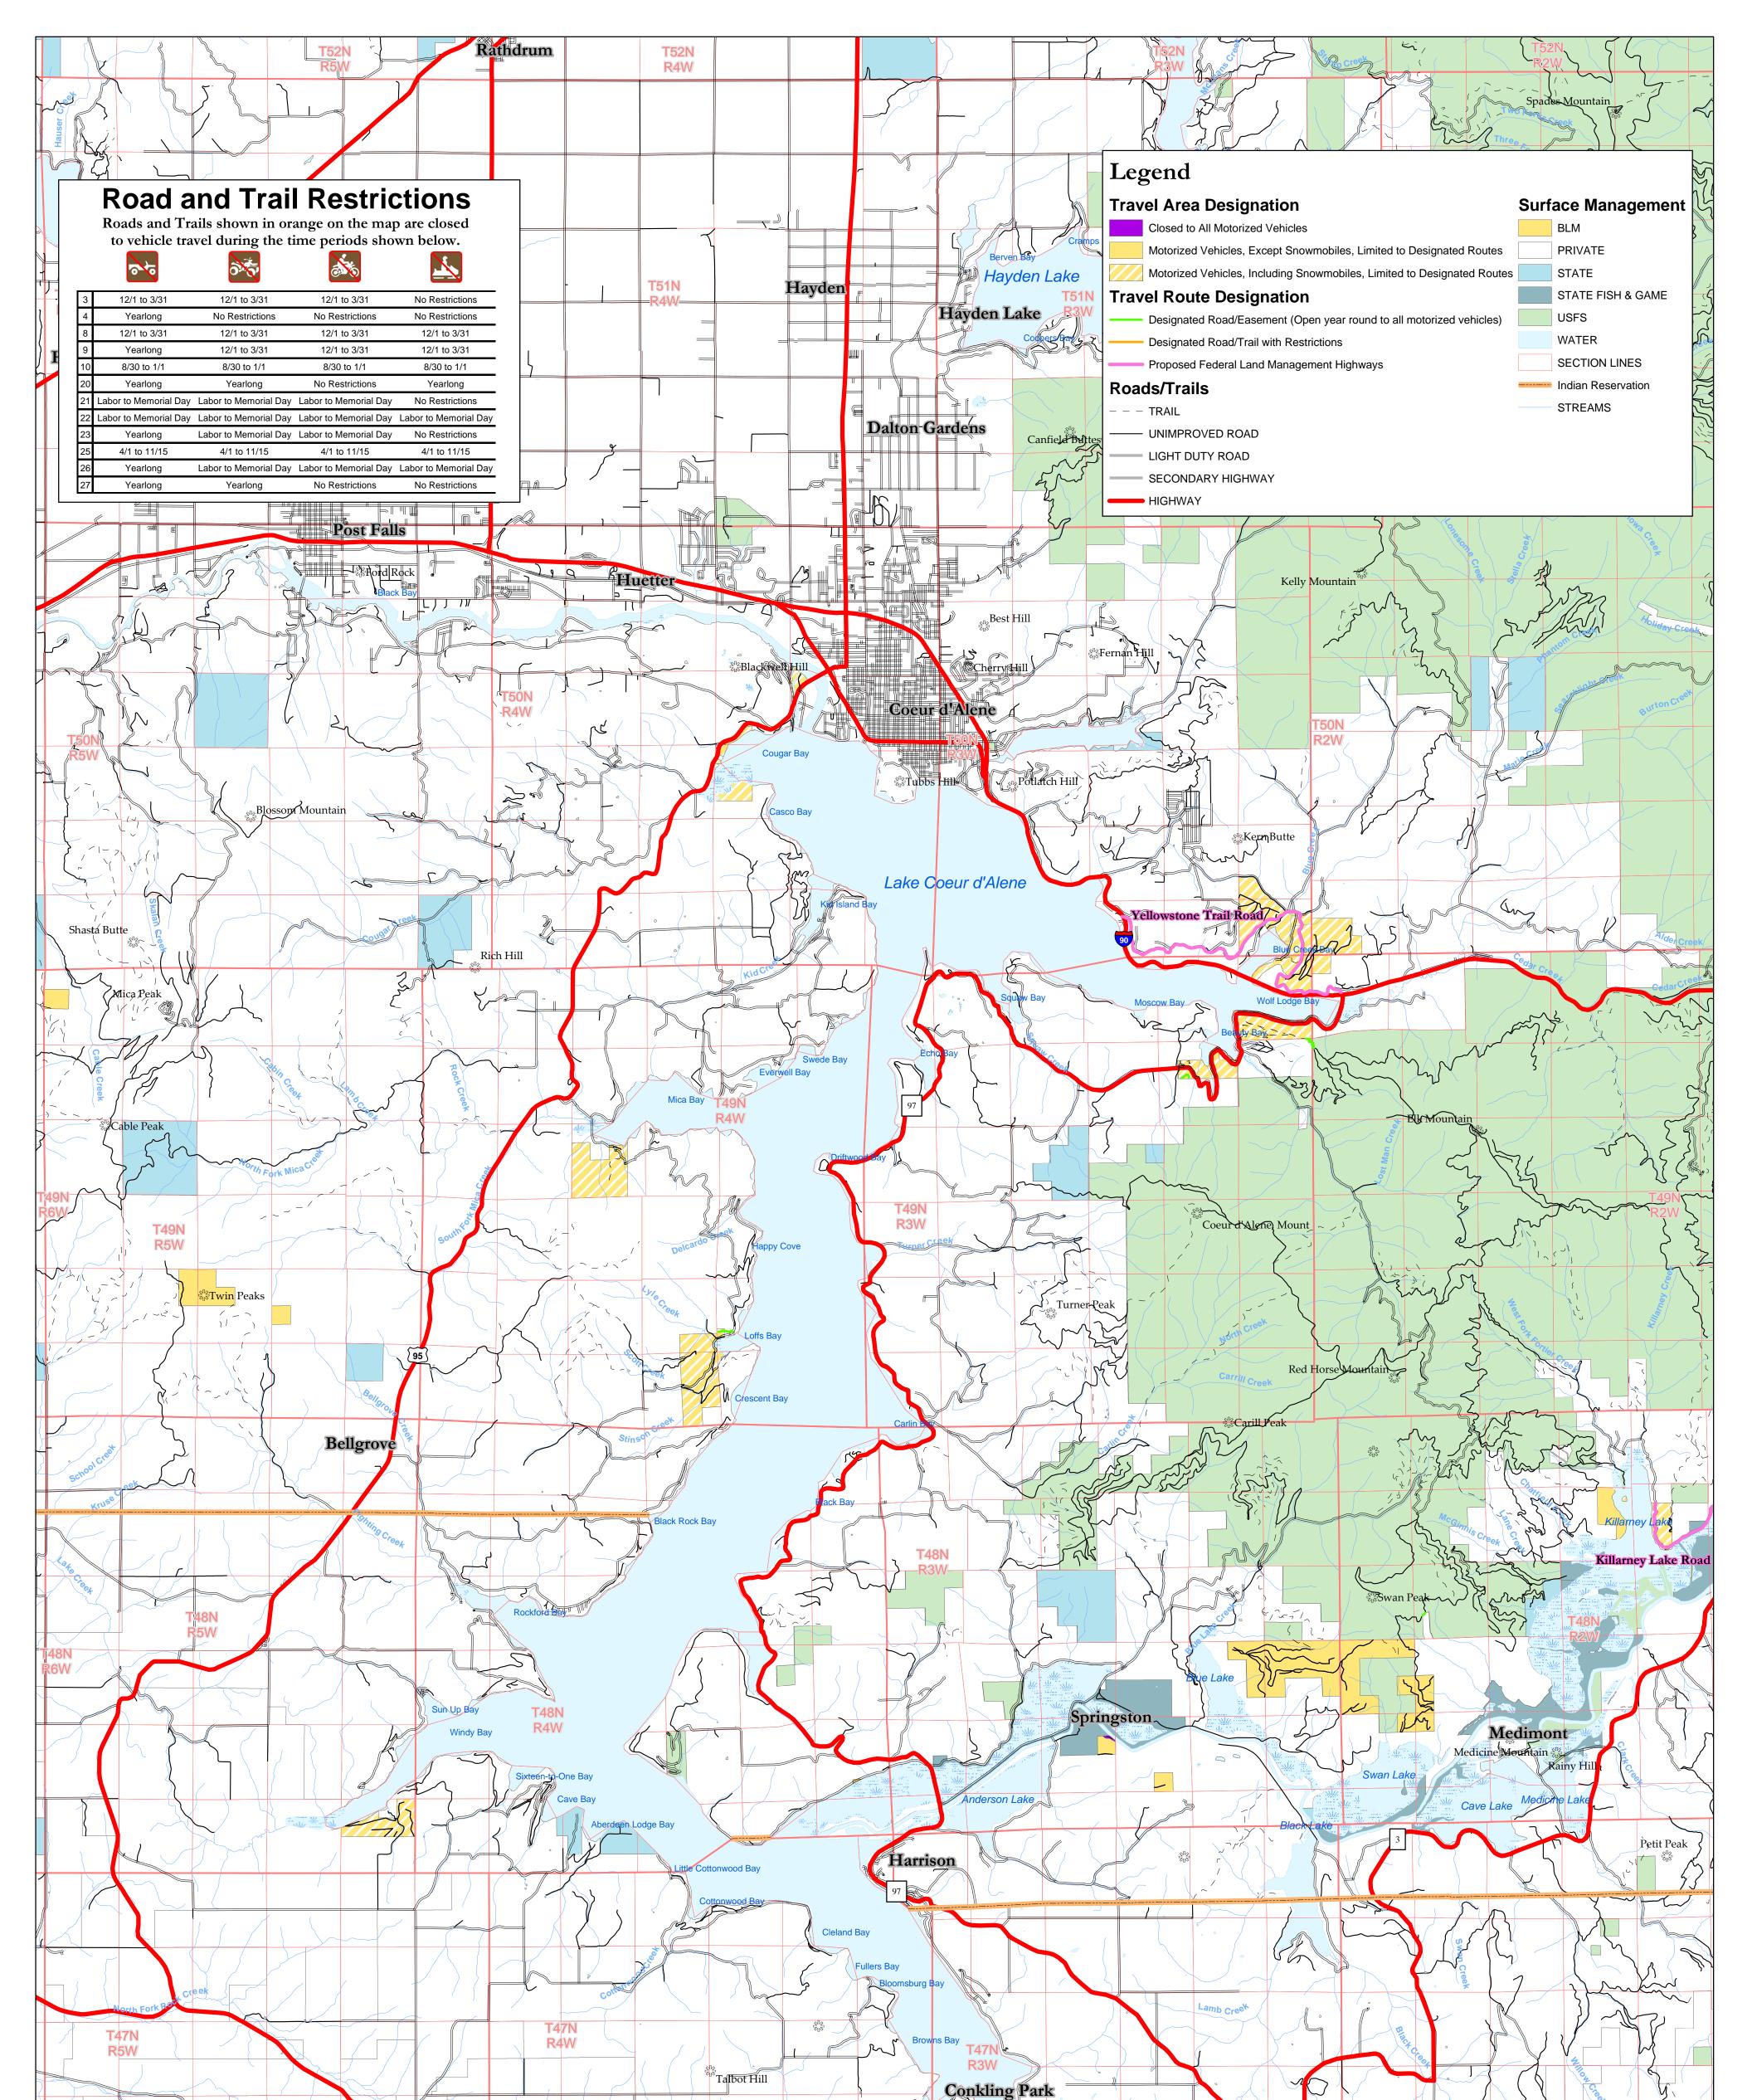

## Motorized Route Designations - Coeur d'Alene Map 5

Shoeffle

Ē

S

daho

Grassy Mountain

**St.** Maries

Motorized vehicle travel (except snowmobiles) is "limited" to designated roads and trails on all BLM managed land, except within areas designated as "closed" (see legend). Some of the designated roads and trails also have vehicle class or seasonal restrictions. There are no "open" areas - off-road motorized travel is not permitted, except for snowmobiles. Snowmobiles are allowed to travel off-road on all BLM lands, except where depicted otherwise on this map.

This map is intended for display purposes only. No warranty is made by the Bureau of Land Management as to the accuracy, reliability or completeness of these data for individual or aggregate use with other data, or for purposes not intended by BLM. This map may not meet National Map Accuracy Standards. This product was developed using a Geographic Information System and information may be updated without notification.